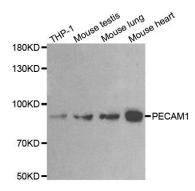

Specificity/Sensitivity:PECAM1 Antibody detects endogenous levels of total PECAM1

Reactivity: Human, Mouse, Rat

**Applications:** 

Predicted MW:82kd WB:1:500-2000 IHC:1:100-300 IF:1:200-1000