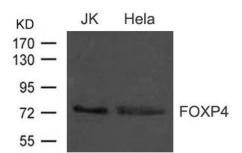

## Applications:

Predicted MW:74kd WB:1:500-2000

Western blot analysis of extract from JK and Hela cells using FOXP4