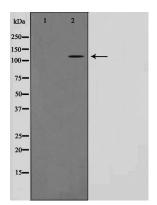

Specificity/Sensitivity:CARD6 Antibody detects endogenous levels of total CARD6

Reactivity: Human

Applications:

Predicted MW: 116kd WB:1:500-2000 IHC:1:50-200 IF/ICC:1:100-500

Western blot analysis on HeLa cell lysate using CARD6 Antibody