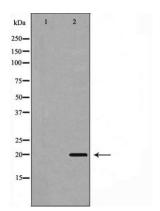

epitope-specific immunogen.

Specificity/Sensitivity: BBC3 antibody detects endogenous levels of total BBC3 protein

Reactivity: Human, Mouse, Rat

Applications:

Predicted MW: 20kd WB:1:500~1:2000

Western blot analysis of BBC3(PUMA) expression in 293 cells